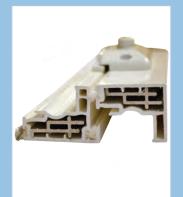

### **AAMA Gold Label Certification**

Air: 0.08 cfm at 25 mph — 4.3 times better than industry minimum of 0.30 cfm

Structural: DP 50 171 mph — 82% stronger than industry minimum 94 mph

Dura-Sill™ engineered sloped sill, featuring a double-wall sill dam, creates a super-strong bond between sill and jamb for maximum weather protection.

Super-strong, durable reinforcement prevents meeting rails from warping and improves durability.

Delta heavy duty lock secures sashes and gives maximum weather protection.

Easy-to-use, low-profile vent latches limit how far the sashes can open. Windows can still be vented but limited to help deter entry.