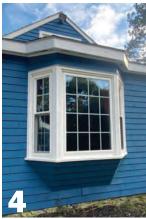

### **BOW & BAY**

The three-dimensional effects of a bow or bay window will enhance the look of any room by adding space, light and viewing area to your home. You can choose from 3- to 6-lite configurations with casement, double-hung or picture windows, and a wide selection of options.