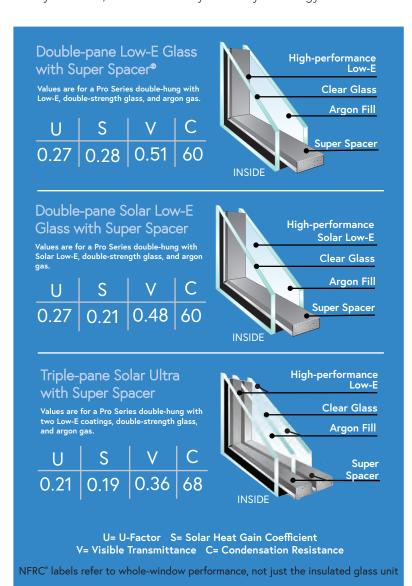

### **ENERGY STAR®** Options

SoftLite purchases the best available glass products from leaders in the industry that focus exclusively on glass fabrication. Our technologically advanced insulating glass systems can be tailored to best perform in your climate region, which ensures your windows will provide the best possible thermal performance for your home, which will save you money on energy costs.

### **ENERGY STAR®**

Pro Series windows with high-performance glass qualify for the ENERGY STAR label, which they

help protect the environment and save you money with lower energy bills and a tax deduction SoftLite Windows & Doors has achieved the elite ENERGY STAR Partner of the Year recognition from the EPA every year since 2014 and has earned the Sustained Excellence award annually since 2016.