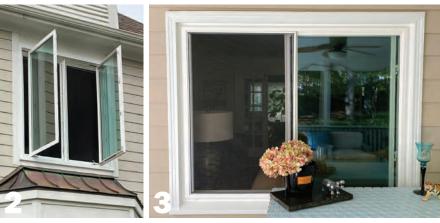

### 2 CASEMELL. AWNING & HOPPER CASEMENT

Casements allow you to catch fresh breezes with an interrupted view. Open to a full 90° with a simple turn of a handle for easy cleaning. The single-lever lock activates multiple locking points to ensure security. Casements open out to the side, awnings are top-hinged and open out, and hoppers hinge at the bottom and pull inward. Awnings can be mulled horizontally or vertically.

### SLIDER

Sliding windows are beautifully designed to provide an unobstructed view, yet built tough for decades of smooth operation. Chose from 2- or 3-lite sliders for a combination that works for you.