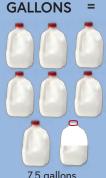

# AIR INFILTRATION COMPARISON

CFM =
(cubic feet per minute)

1 CFM

of air leakage per minute

7.5 gallons of air per minute

12oz SODA

80 soda cans of air per minute

INDUSTRY STANDARD\*

\*INDUSTRY STANDARD: AAMA® (American Architectural Manufacturers Association®) has set the Industry Standard for Maximum Allowable Air Infiltration at 0.30 CFM (cubic feet per minute) during a 25 MPH wind. This is equal to 2.25 gallons or 24 soda cans of air leaking through the window every minute!