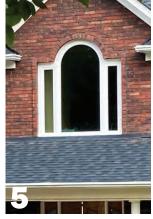

### PICTURE & SHAPES

Pro Series picture windows are available in many specialty shapes and sizes, all custom built to perfectly fit uniquely shaped openings. Chose from a huge array of shapes from circle-tops to pentagons to octagons and much more. These are typically fixed-lite (nonoperational) windows.