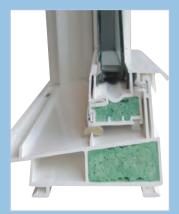

# Standard features for affordable durability, efficiency, and beauty.

1 Fusion-welded sashes and frame are built to be exceptionally strong and durable, which helps prevent air and water infiltration.

4 SuperSpacer® metal-free warm-edge sealing system provides optimal reduction of heat and cold transfer around the glass perimeter.\*

5 Certa-Force™ balance system provides smooth and easy operation of double-hungs — and never requires lubrication or adjustment.\*

6 Low-profile tilt latches on double-hungs are easy to use and make cleaning a breeze.

7 Screen latch locks screen in place and is aesthetically pleasing.\*

Comfort Foam R-5 expanding polyurethane foam insulates sash and frame extrusions, improving overall thermal efficiency\*