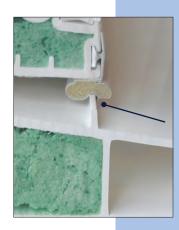

Foam-Tite® compression seal with straddle gasket is a closedcell neoprene weatherseal that secures the sill and sash to prevent air and water infiltration (Comfort Foam optional).

Low-profile tilt latches on double hungs are easy to use and make cleaning a breeze.

Dura-Sill engineered sloped sill, featuring a double-wall sill dam, creates a superstrong bond between sill and jamb for maximum weather protection.