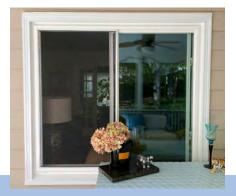

### SLIDER

Sliding windows are beautifully designed to provide an unobstructed view, yet built tough for decades of smooth operation. Chose from 2- or 3-lite sliders for a combination that works for you. Sashes lift out for easy cleaning.