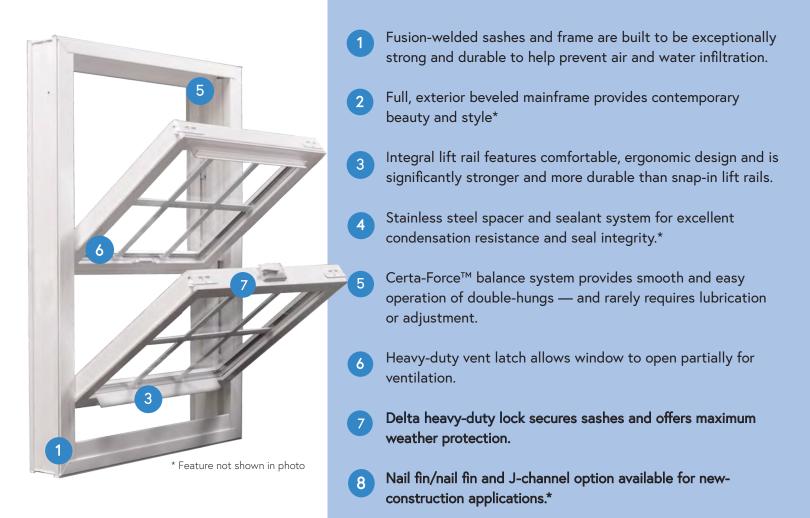

#### AAMA GOLD LABEL CERTIFICATION

Air: 0.08 cfm at 25 mph: 3.75 times better than industry minimum of 0.30 cfm

Structural: DP 45 162 mph: 72% stronger than industry minimum 94 mph

Reinforcement in the meeting rail ensures maximum structural performance and enhances the security of the window.

Foam-Tite® compression seal with straddle gasket is a closedcell neoprene weatherseal that secures the sill and sash to prevent air and water infiltration (Comfort Foam optional).

Low-profile tilt latches on double hungs are easy to use and make cleaning a breeze.

Dura-Sill engineered sloped sill, featuring a double-wall sill dam, creates a superstrong bond between sill and jamb for maximum weather protection.