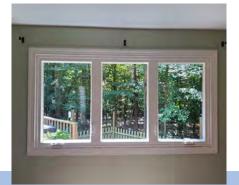

### DOUBLE-HUNG

SoftLite double-hung windows feature two operating sashes. With an optional full screen, both the top and bottom parts of the window can open for optimum ventilation. Their stylish beauty enhances the look of any home and their thermal performance provides energy efficiency. Plus, the tilt-in sashes make cleaning and maintenance a breeze.