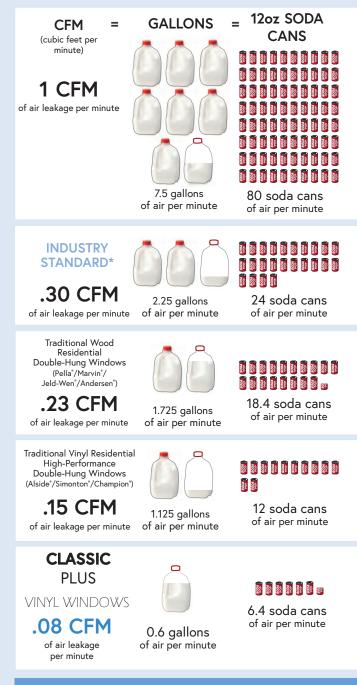

## AIR INFILTRATION COMPARISON

\*INDUSTRY STANDARD: AAMA® (American Architectural Manufacturers Association®) has set the industry standard for maximum allowable air infiltration at 0.30 CFM (cubic feet per minute) during a 25 MPH wind. This is equal to 2.25 gallons or 24 soda cans of air leaking through the window every minute!

\*\*References valid as of Oct. 1, 2020, based on our competitor's websites and independent testing.

SoftLite Classic Plus windows proudly carry the AAMA Gold Label, which means that they meet stringent performance standards for air, water and structural load.