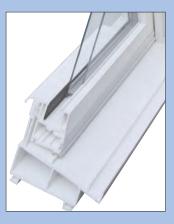

#### AAMA GOLD LABEL CERTIFICATION

Air: 0.08 cfm at 25 mph: 3.75 times better than industry minimum of 0.30 cfm

Structural: DP 45 162 mph: 72% stronger than industry minimum 94 mph

Reinforcement in the meeting rail ensures maximum structural performance and enhances the security of the window.

Dura-Sill engineered sloped sill, featuring a double-wall sill dam, creates a superstrong bond between sill and jamb for maximum weather protection.