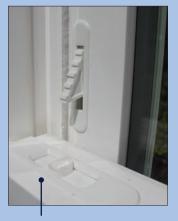

Foam-Tite® compression seal with straddle gasket is a closedcell neoprene weatherseal that secures the sill and sash to prevent air and water infiltration (Comfort Foam optional).

Low-profile tilt latches on double hungs are easy to use and make cleaning a breeze.