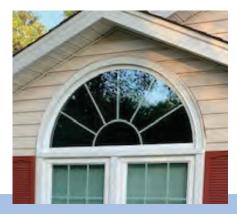

### PICTURE & SHAPES

Classic Plus picture windows are available in many specialty shapes and sizes, all custom built to perfectly fit uniquely shaped openings. Choose from a huge array of shapes from circle-tops to pentagons to octagons and much more. These are typically fixed-lite (non-operational) windows.