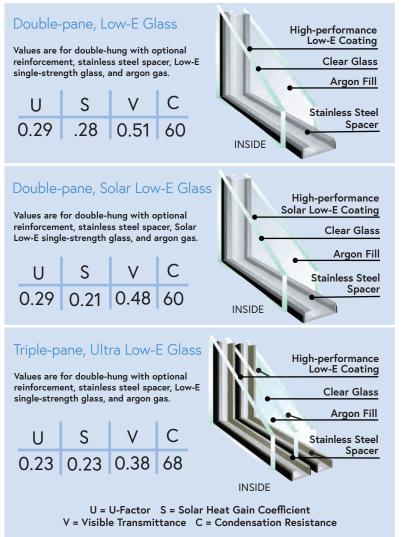

## ENERGY STAR® OPTIONS

SoftLite purchases the best available glass products from industry leaders who focus on glass fabrication. We offer an array of technologically advanced insulating glass systems that can be tailored to best perform in your climate region. This ensures that your new Classic Plus windows will provide the best possible thermal performance for your home and save you money on energy costs. Choose from double- or triple-pane glass and different Low-E coatings to select the combination that works best for your climate region.

 $\mathsf{NFRC}^\circ$  labels refer to whole-window performance, not just the insulated glass unit