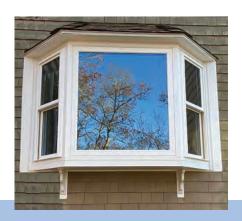

### BOW & BAY

The three-dimensional effects of a bow or bay window will enhance the look of any room by adding space, light and viewing area to your home. You can choose from 3- to 5-lite configurations with casement, double-hung or picture windows, and a wide selection of options.