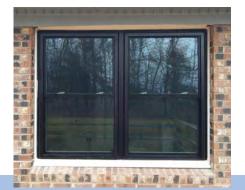

# GIVE YOUR HOME SOME STYLE

Classic Plus windows from SoftLite are available in practically every window style available. From traditional doublehungs or horizontal sliders to room-expanding bow and bay models to easy-to-operate casements and awnings. Replace your old, inefficient, dated windows with the same style — or update your decor with a new look and feel by selecting a different style.

### DOUBLE-HUNG

SoftLite double-hung windows feature two operating sashes. With an optional full screen, both the top and bottom parts of the window can open for optimum ventilation. Their stylish beauty enhances the look of any home and their thermal performance provides energy efficiency. Plus, the tilt-in sashes make cleaning and maintenance a breeze.